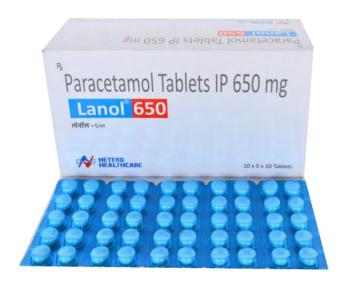

M.R.P.: 17.50/-Composition:

Paracetamol 650 mg

{Blue}

**PACK: 10's** 

M.R.P.: 18.24/-

**Composition:** 

Paracetamol 650 mg

{White}