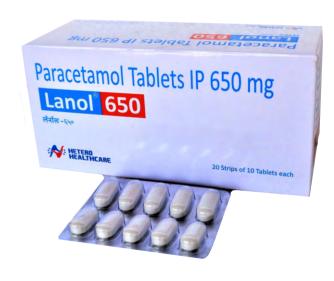

M.R.P.: 17.50/-Composition:

Paracetamol 650 mg

{Blue}

**PACK: 10's** 

M.R.P.: 18.24/-

**Composition:** 

Paracetamol 650 mg

{White}