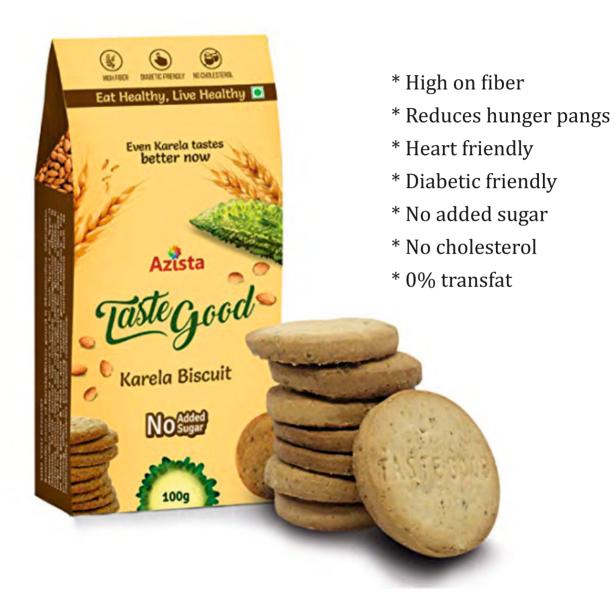

#### **Description:**

Taste Good is the combination of Indian heritage and innovative technology which can change lives of millions Indian diabetic patients. An attempt for social remodelling in India.

Diabetic patients want to eat karela for diabetes management but because of its bitterness it they find difficult to eat karela on regular basis. But now karela is Tasty with same scientific effectiveness in the form of TASTE GOOD biscuits.

Taste good Karela Biscuits is one of Specialised Diabetic biscuit in the market which is first time in India.

Taste good Karela Biscuits helps to manage blood glucose levels effectively.

Karela extract at a dose of 200 mg BID has moderate hypoglycemic effect.

Karela increases insulin release & cellular uptake & help in dislocation of fat cell & hence effective to treat obesity.

# EAT NATURAL, LIVE HEALTHY

**PACK: 10's** 

M.R.P.: 70.00/-

For all types of Diabetics