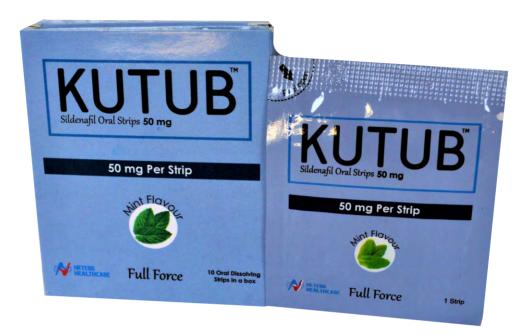

#### First of its kind in Generics

**PACK: 10's** 

M.R.P.: 30.00/-Composition:

Sildefanil Oral Strips 50 mg

**PACK: 10's** 

M.R.P.: 75.00/-

**Composition:** 

Cinnamon