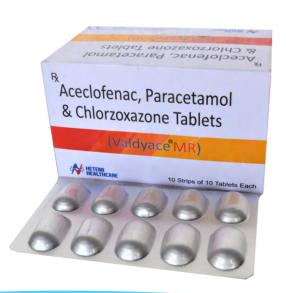

**PACK: 10's** 

M.R.P.: 62.00/-

**Composition:** 

Aceclofenac 100 mg +

Paracetamol 325 mg + Chlorozoxazone 250 mg

PACK: 10's M.R.P.: 65.00/-Composition: Aceclofenac 100 mg + Paracetamol 325 mg {Alu-Alu}

PACK: 60 ml M.R.P.: 45.00/-Composition: Aceclofenac 50 mg + Paracetamol 125 mg + Suspension