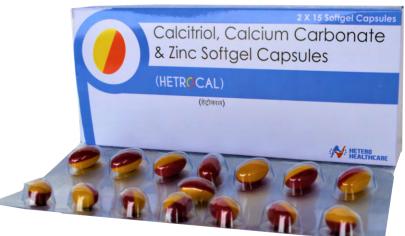

#### **NUTRITIONAL SUPPLEMENTS**

**PACK: 10's** 

M.R.P.: 135.00/-Composition:

Each hard gelatin capsule contains: Pregabalin 75 mg +

Methylcobalamin 750 mcg

**PACK: 15's** 

M.R.P.: 205.00/-

**Composition:** 

Calcitriol 0.25 mcg +

Calcium Carbonate 500 mg +

Zinc 7.5 mg