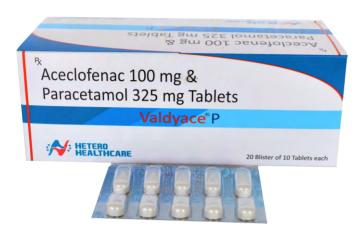

PACK: 10's M.R.P.: 82.00/-Composition: Aceclofenac 100 mg + Paracetamol 325 mg + Serratiopeptidase 10 mg {Alu-Alu}

M.R.P.: 72.00/Composition:
Diclofenac Diethylamine 1.16 % w/w
eq. to Diclofenac Sodium 1.0% w/w
Linseed oil 3.0% w/w
Methyl Salicylate 10% w/w
Menthol 1.0% w/w
Benzyl Alcohol 1.0% w/w
Gel base q.s.